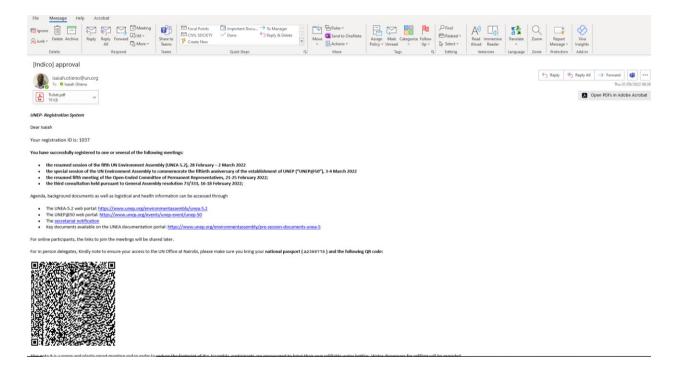

### 3. Downloading Your E-Ticket

1. On approval of your registration, you will get an email with a QR code similar to the one shown below:

UNEP

Sixth Session of the United Nations Environment Assembly -Member States

19 February 2024 to 1 March 2024 UNON Building

Sra. Carlota Estalella Alba

Member States

Please print this or have it on your mobile device and come with it to the meeting venue. This will facilitate you in getting your badge much quicker.