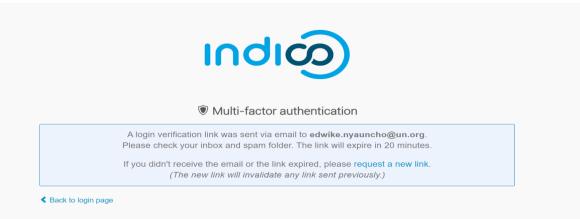

# 2. Registering to a Meeting

1. Use Mozilla Firefox or Google chrome.

Visit the registration page by clicking the link below:

https://indico.un.org/event/1007503/

2. On login, Indico will send you a login verification link to your email as shown below.

3. Upon receiving the verification email, kindly click on the first link as shown below that will direct you back to indico:

4. On successful login to Indico, you will be presented with a form to fill. All registrants will have to attach the necessary credential as per the guides requirement on the overview page of the registration portal-see below.