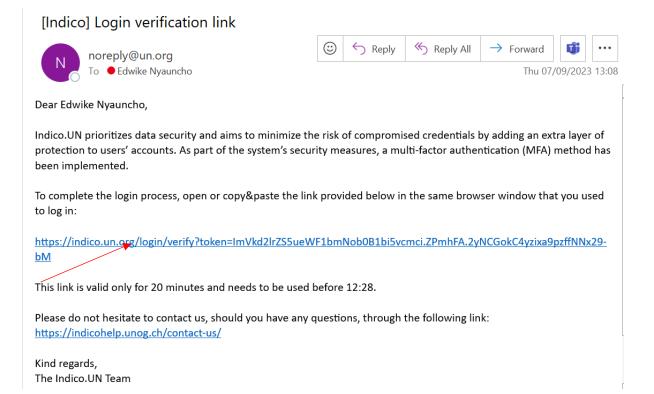

3. Upon receiving the verification email, kindly click on the first link as shown below that will direct you back to indico:

4. On successful login to Indico, you will be presented with a form to fill. All registrants will have to attach the necessary credential as per the guides requirement on the overview page of the registration portal-see below.