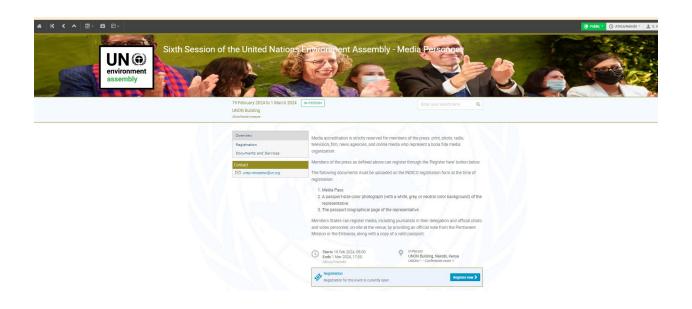

3. Upon receiving the verification email, kindly click on the first link as shown below that will direct you back to indico:

4. On successful login to Indico, you will be presented with a form to fill. All registrants will have to attach the necessary credential as per the guides requirement on the overview page of the registration portal-see below.