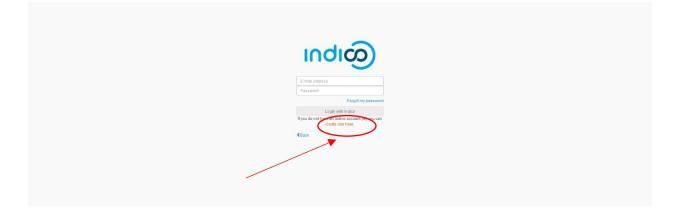

Kindly:

- 1. Use Mozilla Firefox or Google chrome.
- 2. Kindly use this link to create an account:

https://indico.un.org/event/1007503/

3. Click login on the top right corner.

4. Click on create one here if you don't have an Indico account as shown below.