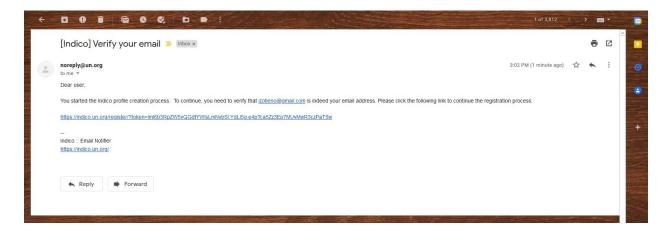

6. An email similar to one below will be sent to your email account. Click on the link to verify your email account.

 A page with fields to complete account creation as shown below will open up upon clicking the above-mentioned link. Please fill the data as per requirement on the page to proceed to registration.