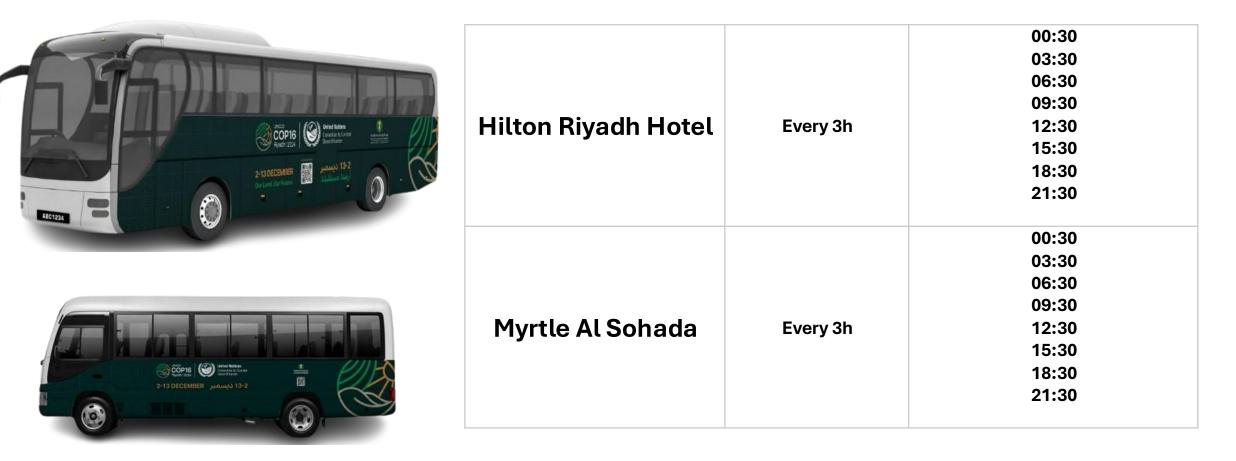

| Erfad Hotel  |          | 00:30 |
|--------------|----------|-------|
|              |          | 03:30 |
|              |          | 06:30 |
|              |          | 09:30 |
|              | Every 3h | 12:30 |
|              |          | 15:30 |
|              |          | 18:30 |
|              |          | 21:30 |
|              |          |       |
|              |          | 00:30 |
|              |          | 03:30 |
| Innyar Hotel |          | 06:30 |
|              |          | 09:30 |
|              | Every 3h | 12:30 |
|              |          | 15:30 |
|              |          | 18:30 |
|              |          | 21:30 |
|              |          |       |