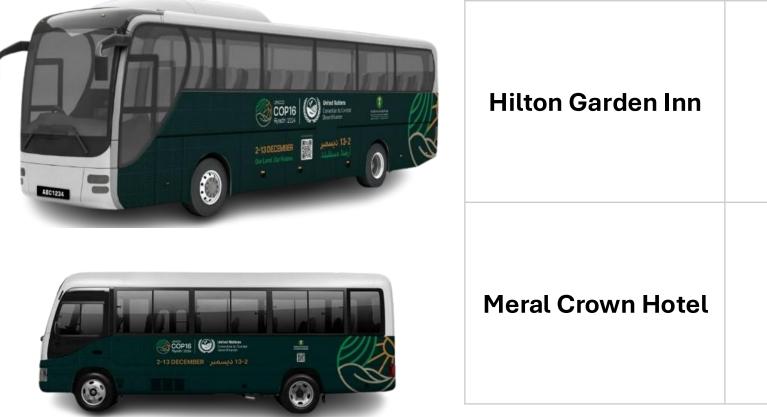

|          | 00:30 |
|----------|-------|
|          | 03:30 |
|          | 06:30 |
| Every 3h | 09:30 |
|          | 12:30 |
|          | 15:30 |
|          | 18:30 |
|          | 21:30 |
|          |       |
|          | 00:30 |
|          | 03:30 |
| Every 3h | 06:30 |
|          | 09:30 |
|          | 12:30 |
|          | 15:30 |
|          | 18:30 |
|          | 21:30 |
|          |       |
|          |       |