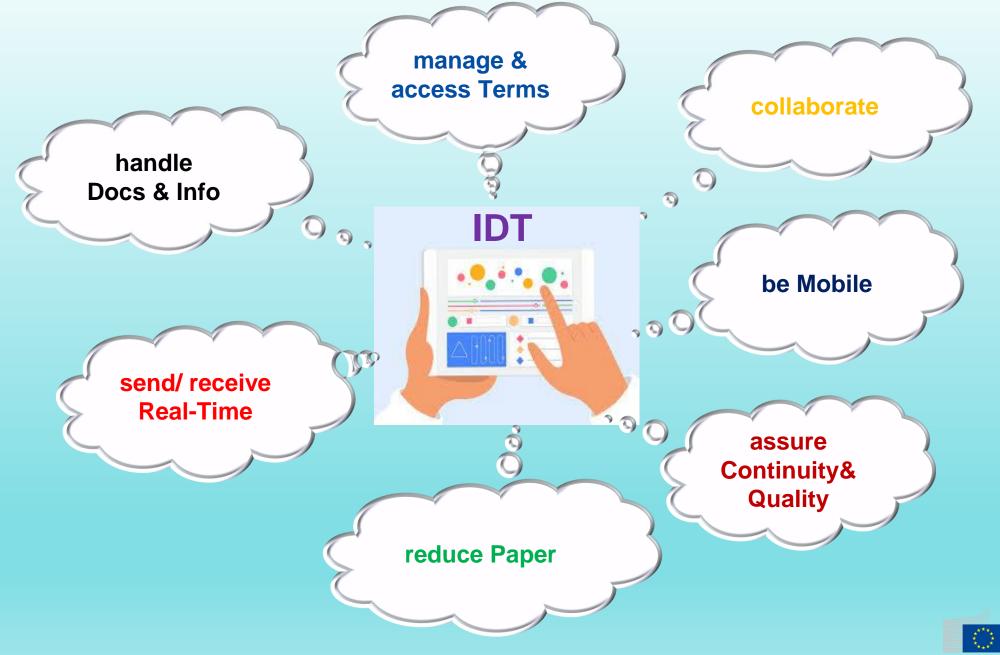

## Finding your way through the clouds

Lost feedback

Information overload

**Fast pace** 

Slow communication

Access limitations

Manual = time consuming operations

Scattered terms

**Multiple domains** 