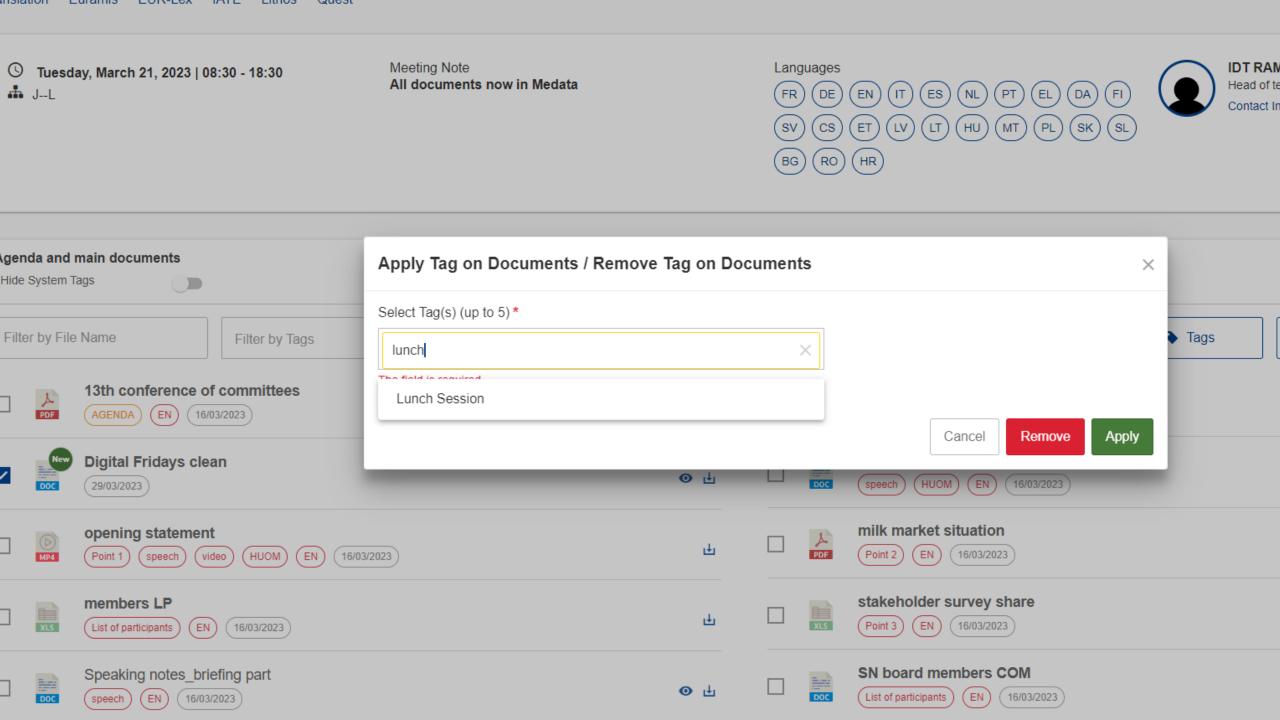

y Van Ø Draft Agenda Received 01/12/2022 17:30 CHAR resp\_adr\_doc | resp\_nom\_doc **‡** 01 • Melckebeke Maddy Van Ø Draft Agenda Received 02/12/2022 17:30 CHAR resp adr doc|resp nom doc 01 Melckebeke **‡** • Ø -- Select a Document Status -resp adr doc|resp nom doc 01/12/2022 17:30 **BERL** 01 **‡** • 02/12/2022 17:30 **BERL** resp\_adr\_doc | resp\_nom\_doc -- Select a Document Status --**‡** 01 •



### **Document Uploader**

0138FI45 - 0138FI45 title

○ Thursday, December 1, 2022 | 09:00 - 13:00
 ♣ COURS VIRTUELS

Document status: Reminder has been sent

Meeting Type Consecutive

Languages

(RO)









Agenda and main documents



0 items

found



milk market situation

Point 2

EN 16/03/2023



opening statement

(HUOM)

( video )

(EN)

16/03/2023

### **New Medata**





pean





















## Overall Project Timeline





## **IDT Future Outlook**

- Full Communication Module (back to HIT and among colleagues)
- Additional MEDATA features
- MEDATA Application possibility to receive notifications anytime anywhere
- Integration of the Document Uploader into meeting reservation system
- Roll-out as a corporate solution for Meeting Documentation
- Additional ergonomic features (Al powered real time support tools)



### Dream Team





## Thank you!



Ramūnas Česonis, Project Business Manager Ramunas.Cesonis@ec.europa.eu