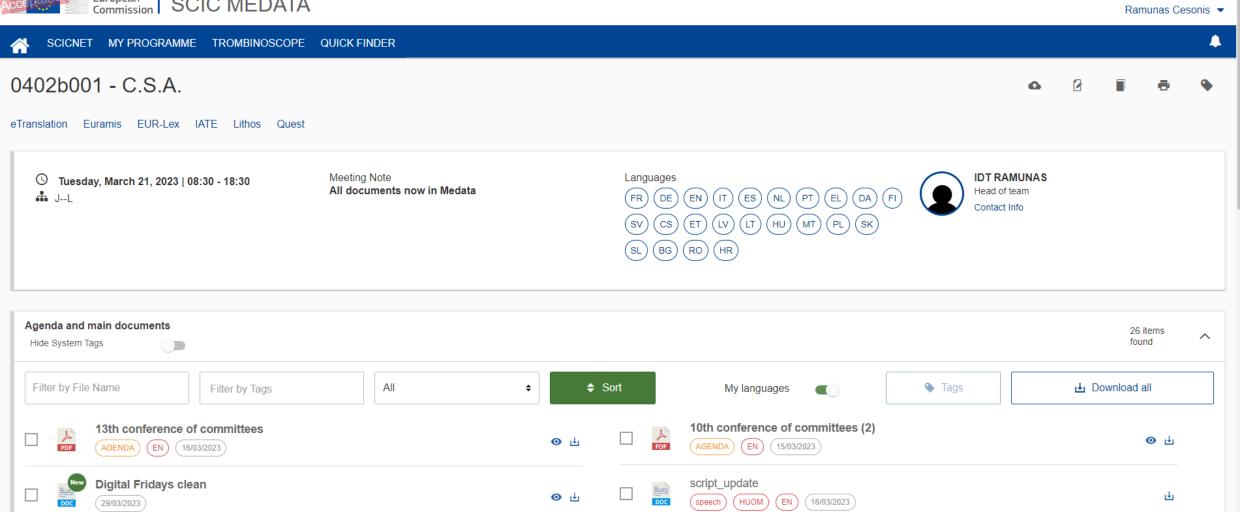

## My Programme

#### cesonis

Who am I? What am I doing? Assignments Trombinoscope List of Meetings QuickFinder SCICNet