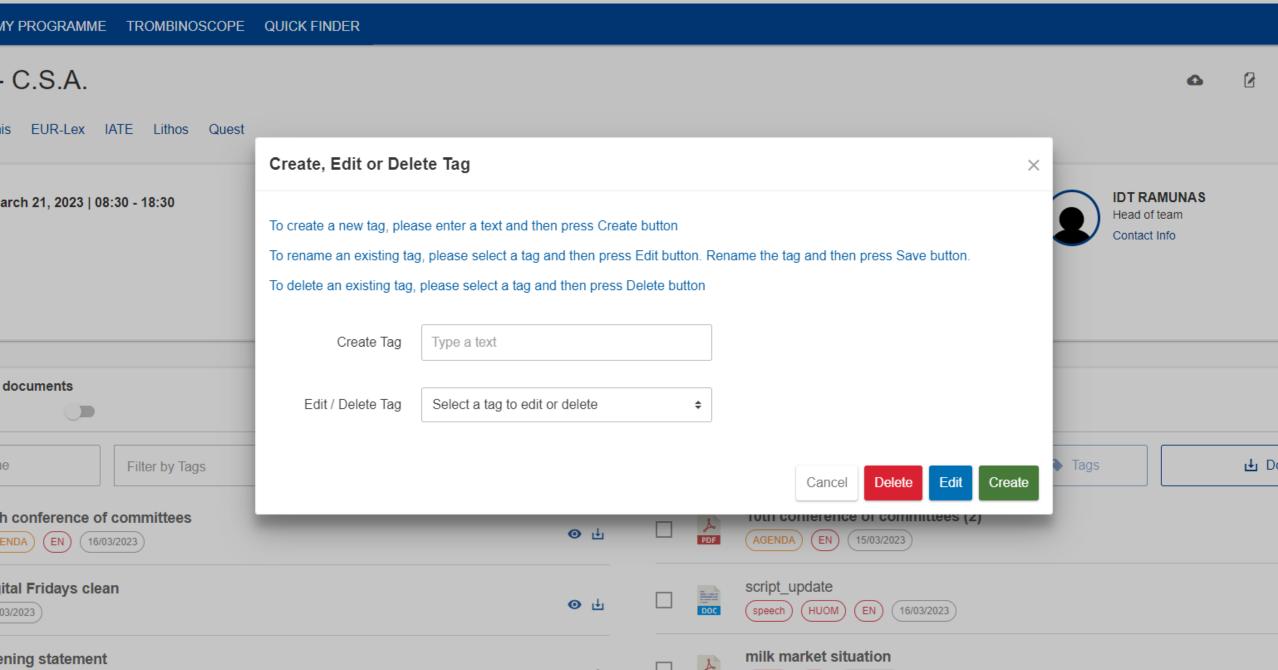

ddy Van Ø Draft Agenda Received 01/12/2022 17:30 CHAR resp\_adr\_doc | resp\_nom\_doc **‡** 01 • Melckebeke Maddy Van Ø Draft Agenda Received 02/12/2022 17:30 CHAR resp adr doc|resp nom doc 01 Melckebeke **‡** • Ø -- Select a Document Status -resp adr doc|resp nom doc 01/12/2022 17:30 **BERL** 01 **‡** • 02/12/2022 17:30 **BERL** resp\_adr\_doc | resp\_nom\_doc -- Select a Document Status --**‡** 01 •



### **Document Uploader**

0138FI45 - 0138FI45 title

○ Thursday, December 1, 2022 | 09:00 - 13:00
 ♣ COURS VIRTUELS

Document status: Reminder has been sent

Meeting Type Consecutive

Languages

(RO)









Agenda and main documents



0 items

found



milk market situation

Point 2

EN 16/03/2023



opening statement

(HUOM)

( video )

(EN)

16/03/2023

### **New Medata**





pean





















## Overall Project Timeline





## **IDT Future Outlook**

- Full Communication Module (back to HIT and among colleagues)
- Additional MEDATA features
- MEDATA Application possibility to receive notifications anytime anywhere
- Integration of the Document Uploader into meeting reservation system
- Roll-out as a corporate solution for Meeting Documentation
- Additional ergonomic features (Al powered real time support tools)



### Dream Team





## Thank you!



Ramūnas Česonis, Project Business Manager Ramunas.Cesonis@ec.europa.eu