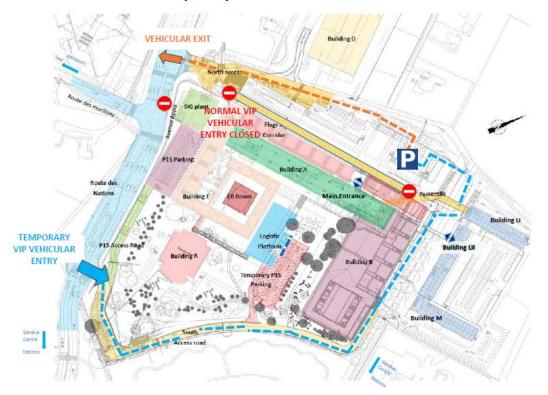

## TEMPORARY CLOSURE of VIP VEHICULAR ENTRANCE at Headquarters

Kindly note that the VIP vehicular entry will be closed from 29 August to 23 September 2022.

## Temporary closure of VIP vehicular entrance